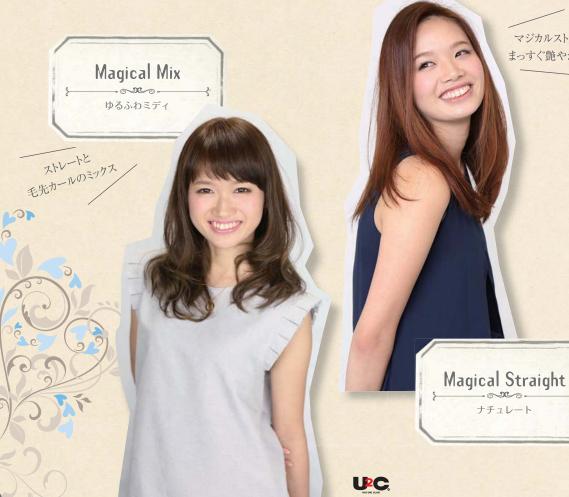

# Magical Mix

ゆるふわミディ

時短ストカール プロセス

ストカールの場合は、アイロン施術終了後 ワインディングします。 ※カールを施す部分、損傷部分は、軽めにスルーしてください。

:マジカルストレートのプロセス①~④を参照して施術して下さい。

# Magical Straight ナチュレート

# マジカルシリーズの新提案 ゆるふわミディ・ナチュレート

Magical Mix

マジカルストレートでナチュラルストレートスタイルはもちろん。 ストレートとカールを併用することで、今までにない「時短ストカール」の提案が可能です。