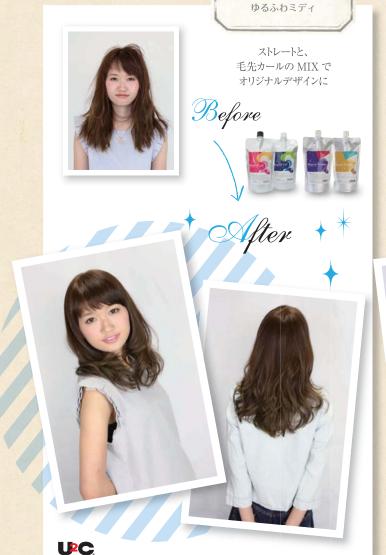

# Magical Mix

ゆるふわミディ

時短ストカール プロセス

ストカールの場合は、アイロン施術終了後 ワインディングします。 ※カールを施す部分、損傷部分は、軽めにスルーしてください。

:マジカルストレートのプロセス①~④を参照して施術して下さい。

# ⑦ プレーンリンス : 2剤を流します。

2剤をよく流し、アフタートリートメントをします。

お好みにあわせてスタイリングして下さい。

ストレートと、毛先のソフトなカールの MIX で、 オリジナルデザインの完成です。

# マジカルシリーズの新提案 ゆるふわミディ・ナチュレート

Magical Mix

マジカルストレートでナチュラルストレートスタイルはもちろん。 ストレートとカールを併用することで、今までにない「時短ストカール」の提案が可能です。